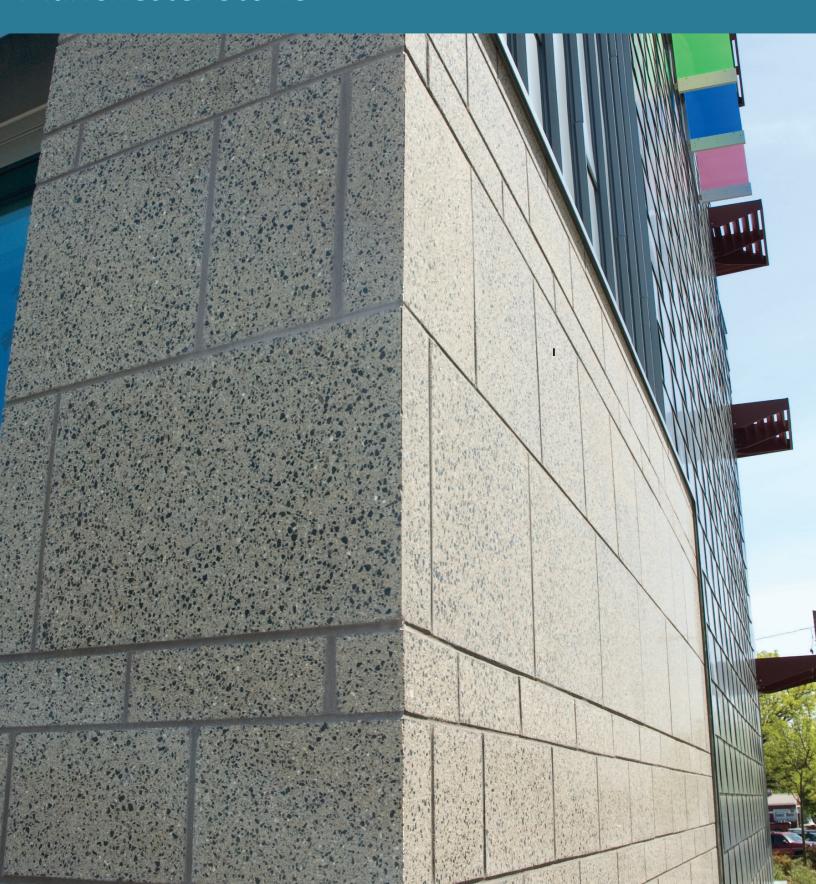

## Manchester Stone™

Manchester Stone's larger sizes will add appeal and distinction to any building project. They lend strength, style, and a bold look of modern architecture when used as base course banding or for large scale projects. Available in a wide variety of colors and textures including Smooth Face, Ground Face, and Shot Blast and Brushed finishes. Genest's inhouse lab technicians also have the ability to custom color match, giving you the unlimited design versatility that today's architectural projects demand.

## **MANCHESTER STONE SIZES & SHAPES**

- Aesthetically pleasing, cost-effective alternative to granite
- Larger sizes for a bold look
- Large color and texture selection
- High quality masonry veneer
- Manufactured with integral water repellent
- Ideal for commercial, municipal, and industrial construction
- Available in specialty sizes