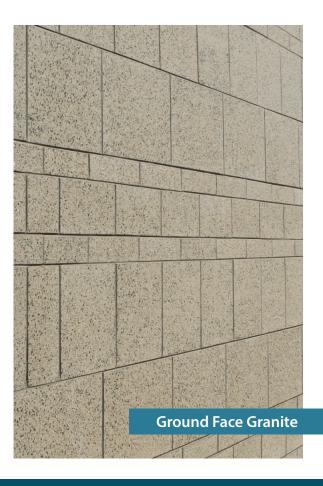

## Manchester Stone™

Manchester Stone's larger sizes will add appeal and distinction to any building project. They lend strength, style, and a bold look of modern architecture when used as base course banding or for large scale projects. Available in a wide variety of colors and textures including Smooth Face, Ground Face, and Shot Blast and Brushed finishes. Genest's inhouse lab technicians also have the ability to custom color match, giving you the unlimited design versatility that today's architectural projects demand.

## **SAMPLE COLORS & TEXTURES**

Pierra-Tex Mirra-Te Charcoal

narcoal Granite

White

Sunset Gold

Silver

This is just a sample of the colors that are available. Please contact our sales department at 800-649-4773 or visit our web site at GenestConcrete.com to order your palette of colors.