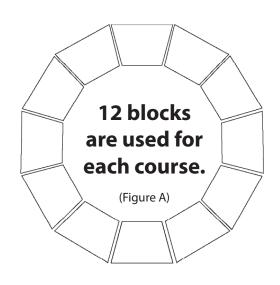

#### Typical construction sequence for a 16" high fire pit:

- Lay one course of block to mark where the installation will be (Figure A).
- Mark the pit location Using a spade, dig around the circle about 1" outside the ring. Remove the blocks.
- Create a level trench Using a spade, dig out all the material in the ring to a depth of 10". Backfill up evenly to create a level trench with a depth of 6".
- Fill the trench Fill the trench with 6" of gravel. Using a hand tamper, compact gravel until level.
- Lay and level the base course Place the first block in the ring and level side to side, front to back. Lay the rest of the course in the same manner as the first block until the course is finished (Figure B).\*
- Assemble the remaining courses Using a caulking gun, apply masonry adhesive to the blocks for the remaining courses while maintaining a running bond pattern.\*
- Fill the pit After installing the final course, install the metal ring. insert into the circle. Fill the bottom of the pit with 6" of crushed stone.

Outside Diameter: approx. 46" Inside Diameter: approx. 30"

(Figure B)