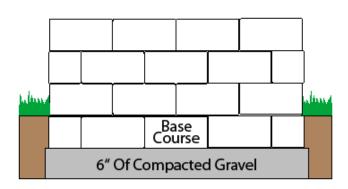

#### Typical construction sequence for a 16" high fire pit:

- Lay one course of block to mark where the installation will be (Figure A).
- Mark the pit location Using a spade, dig around the circle about 1" outside the ring. Remove the blocks.
- Create a level trench Using a spade, dig out all the material in the ring to a depth of 10". Backfill up evenly to create a level trench with a depth of 6".
- Fill the trench Fill the trench with 6" of gravel. Using a hand tamper, compact gravel until level.
- Lay and level the base course Place the first block in the ring and level side to side, front to back. Lay the rest of the course in the same manner as the first block until the course is finished (Figure B).\*
- Assemble the remaining courses Using a caulking gun, apply masonry adhesive to the blocks for the remaining courses while maintaining a running bond pattern.\*
- Fill the pit After installing the final course, install the metal ring. insert into the circle. Fill the bottom of the pit with 6" of crushed stone.