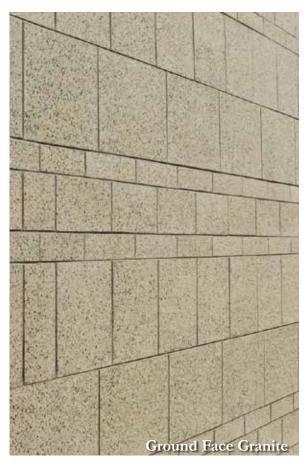

## MANCHESTER STONE

Manchester Stone's larger sizes will add appeal and distinction to any building project. They lend strength, style and a bold look of modern architecture when used as base course banding or for large scale projects. Available in a wide variety of colors and textures including Smooth Face, Ground Face and Shot Blast and Brushed finishes. Genest's inhouse lab technicians also have the ability to custom color match giving you the unlimited design versatility that today's architectural projects demand.