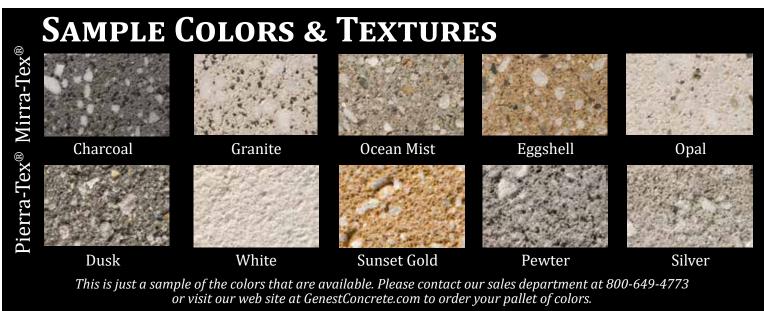

## MANCHESTER STONE

Manchester Stone's larger sizes will add appeal and distinction to any building project. They lend strength, style and a bold look of modern architecture when used as base course banding or for large scale projects. Available in a wide variety of colors and textures including Smooth Face, Ground Face and Shot Blast and Brushed finishes. Genest's inhouse lab technicians also have the ability to custom color match giving you the unlimited design versatility that today's architectural projects demand.