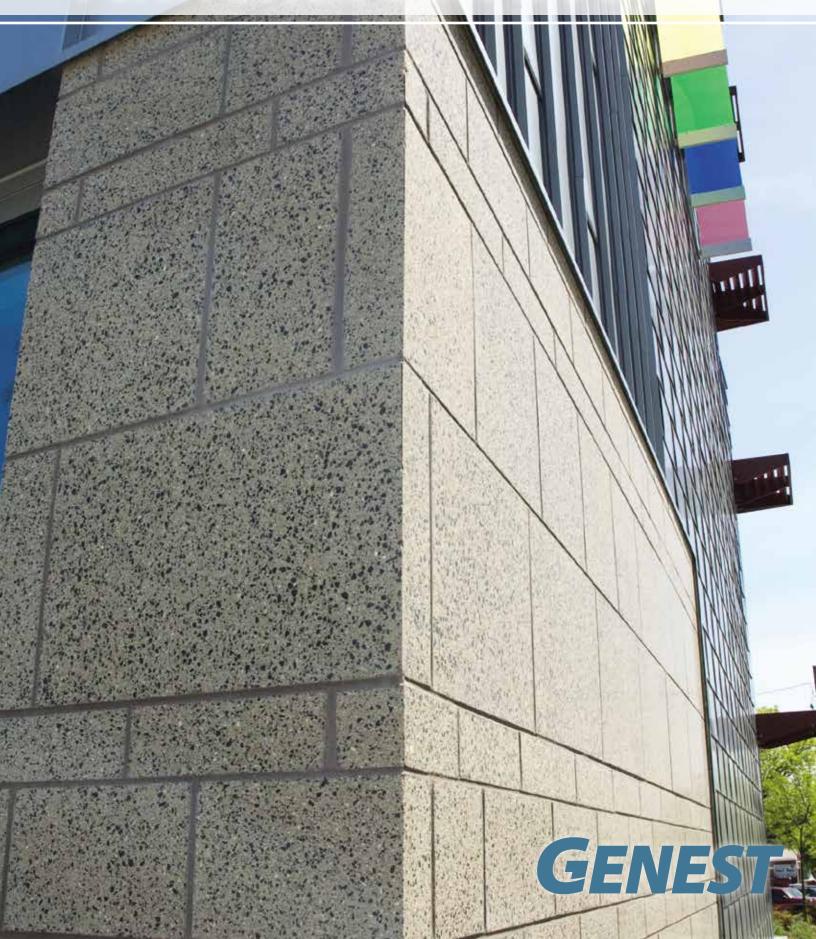

## MANCHESTER STONE

Manchester Stone's larger sizes will add appeal and distinction to any building project. They lend strength, style and a bold look of modern architecture when used as base course banding or for large scale projects. Available in a wide variety of colors and textures including Smooth Face, Ground Face and Shot Blast and Brushed finishes. Genest's inhouse lab technicians also have the ability to custom color match giving you the unlimited design versatility that today's architectural projects demand.

## **Manchester Stone Sizes & Shapes**

- Esthetically pleasing, cost-effective alternative to granite
- Larger sizes for a bold look
- Large color and texture selection
- · High quality masonry veneer
- Manufactured with integral water repellent
- Ideal for commercial, municipal & industrial construction
- Available in specialty sizes