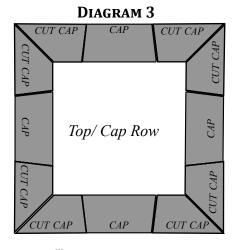

## **Installation of the Genest Outdoor Square Fire Pit** (must be removed from pallet):

- Determine the location and mark out the size of the square (49"x49").
- Create a solid base by removing 6" of material within your marked square.
- Fill this area with 6" of compacted gravel and level.
- Install the 1st and 2nd rows of Fire Pit Block on the gravel base according to diagrams 1 & 2.
- Apply a masonry adhesive to cap blocks and install per diagram 3, allow 48hrs for adhesive to cure.
- Install the square style metal protective insert.
- Fill the bottom of the pit with crushed stone.