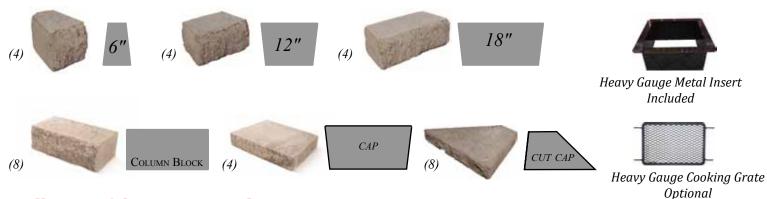

## **Installation of the Genest Outdoor Square Fire Pit** (must be removed from pallet):

- Determine the location and mark out the size of the square (49"x49").
- Create a solid base by removing 6" of material within your marked square.
- Fill this area with 6" of compacted gravel and level.
- Install the 1st and 2nd rows of Fire Pit Block on the gravel base according to diagrams 1 & 2.
- Apply a masonry adhesive to cap blocks and install per diagram 3, allow 48hrs for adhesive to cure.
- Install the square style metal protective insert.
- Fill the bottom of the pit with crushed stone.