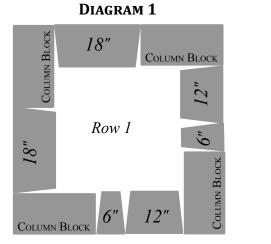

## **Installation of the Genest Outdoor Square Fire Pit** (must be removed from pallet):

- Determine the location and mark out the size of the square (49"x49").
- Create a solid base by removing 6" of material within your marked square.
- Fill this area with 6" of compacted gravel and level.
- Install the 1st and 2nd rows of Fire Pit Block on the gravel base according to diagrams 1 & 2.
- Apply a masonry adhesive to cap blocks and install per diagram 3, allow 48hrs for adhesive to cure.
- Install the square style metal protective insert.
- Fill the bottom of the pit with crushed stone.