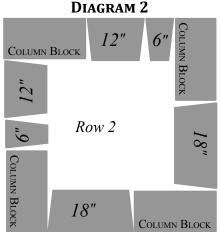

## **Installation of the Genest Outdoor Square Fire Pit** (must be removed from pallet):

- Determine the location and mark out the size of the square (49"x49").
- Create a solid base by removing 6" of material within your marked square.
- Fill this area with 6" of compacted gravel and level.
- Install the 1st and 2nd rows of Fire Pit Block on the gravel base according to diagrams 1 & 2.
- Apply a masonry adhesive to cap blocks and install per diagram 3, allow 48hrs for adhesive to cure.
- Install the square style metal protective insert.
- Fill the bottom of the pit with crushed stone.