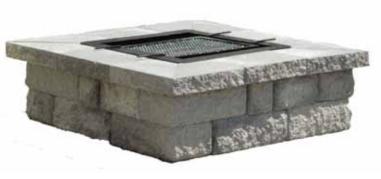

## Genest Outdoor Square Fire Pit

The Genest Outdoor Square Fire Pit has a new modern design and comes in 2 standard color blends or three special order colors to accent your landscape. Made with solid block construction and easy to assemble it will be a family favorite for years to come.

## **Installation of the Genest Outdoor Square Fire Pit** (must be removed from pallet):

- Determine the location and mark out the size of the square (49"x49").
- Create a solid base by removing 6" of material within your marked square.
- Fill this area with 6" of compacted gravel and level.
- Install the 1st and 2nd rows of Fire Pit Block on the gravel base according to diagrams 1 & 2.
- Apply a masonry adhesive to cap blocks and install per diagram 3, allow 48hrs for adhesive to cure.
- Install the square style metal protective insert.
- Fill the bottom of the pit with crushed stone.

PALLET WEIGHT: 1,700LBS • FINISHED SIZE: 49" x 49" x 15" (INSIDE: 24")

Special Order Colors: Riverbed, Lakeshore & Meadow

**1-800-649-4773** www.GenestConcrete.com